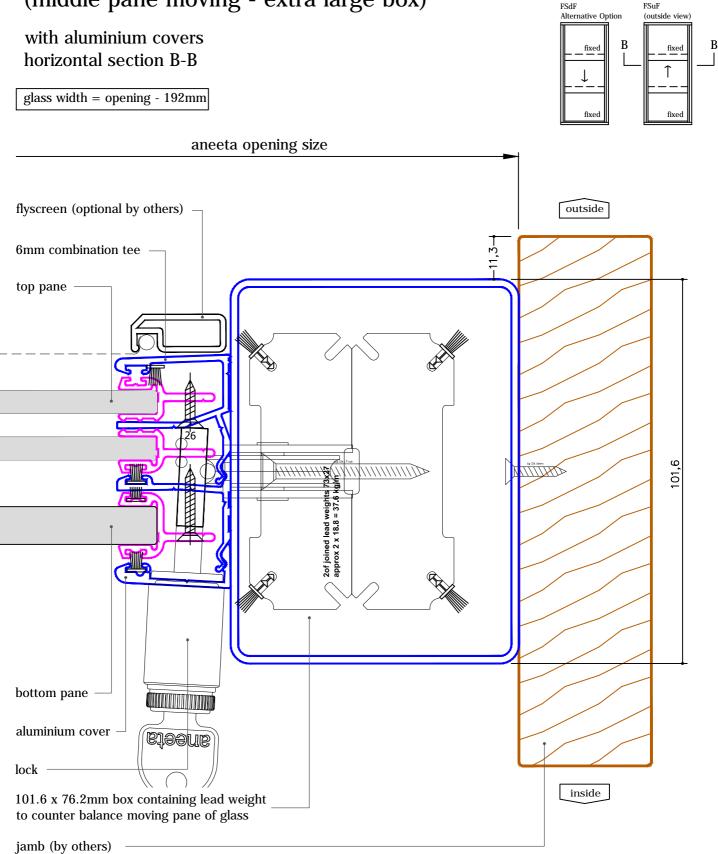

# 3 pane servery 6-10mm sashless double hung in timber frames (middle pane moving - extra large box) $A_{\text{FSUF}}$

with aluminium covers vertical section A-A

#### 3 pane servery 6-10mm sashless double hung in timber frames (middle pane moving - extra large box)