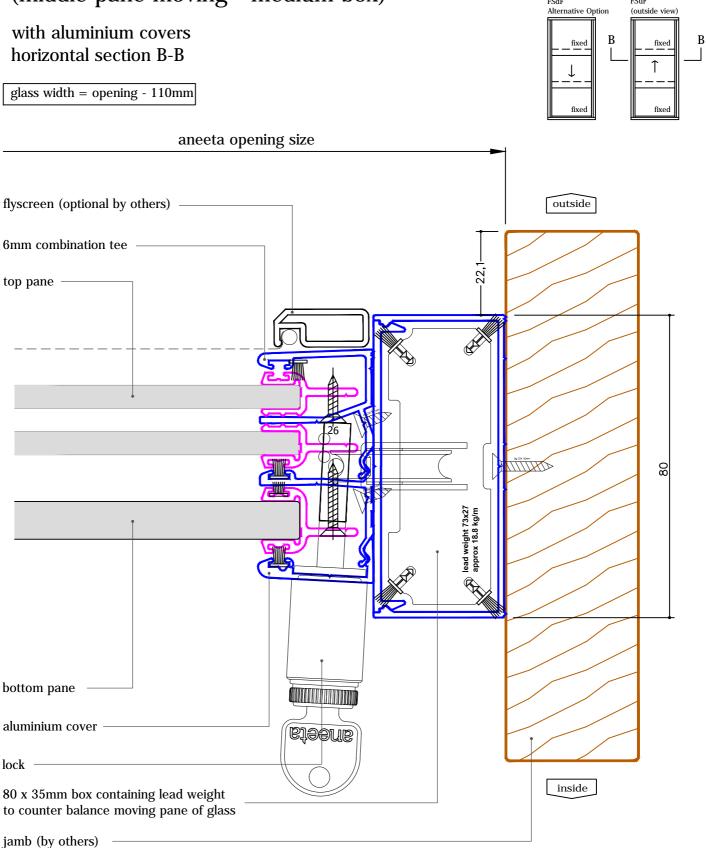

## 3 pane servery 6-10mm sashless double hung in timber frames (middle pane moving - large box) $A_{FSUF}$

with aluminium covers vertical section A-A

#### 3 pane servery 6-10mm sashless double hung in timber frames (middle pane moving - large box)