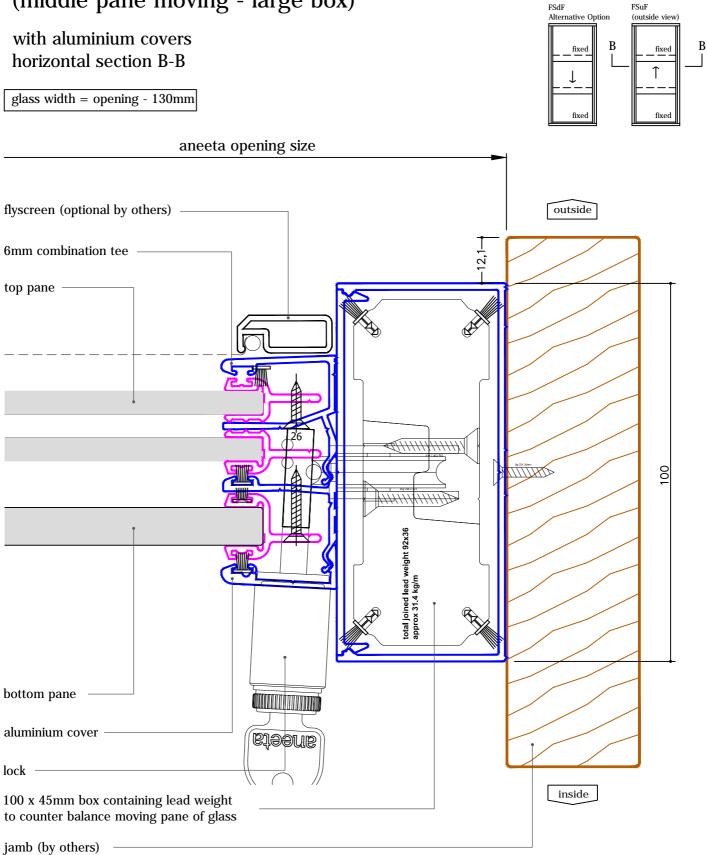

## 3 pane servery 6-10mm sashless double hung in timber frames (middle pane moving - large box) $A_{FSUF}$

with aluminium covers vertical section A-A

#### 3 pane servery 6-10mm sashless double hung in timber frames (middle pane moving - large box)