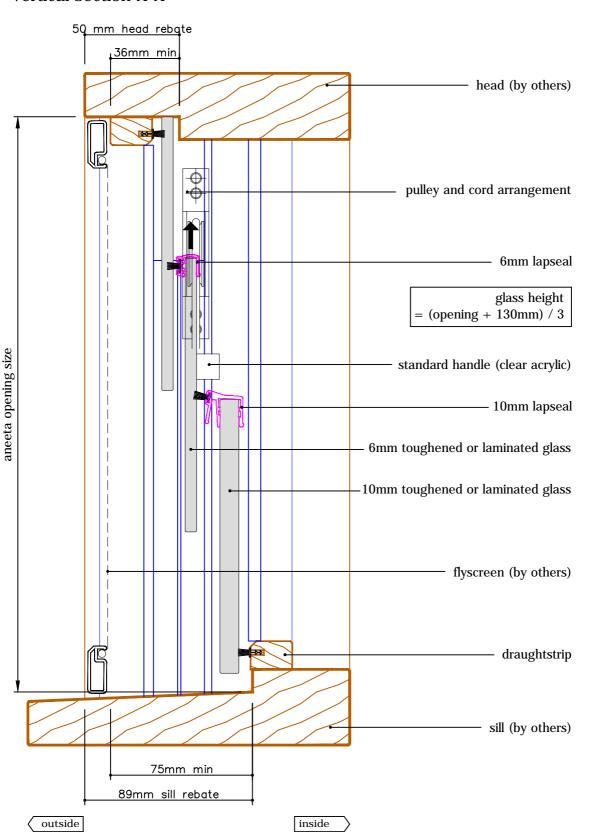

## 3 pane servery 6-10mm sashless double hung in timber frames (middle pane moving - large box) $A_{FSUF}$

with aluminium covers vertical section A-A

#### 3 pane servery 6-10mm sashless double hung in timber frames (middle pane moving - large box)