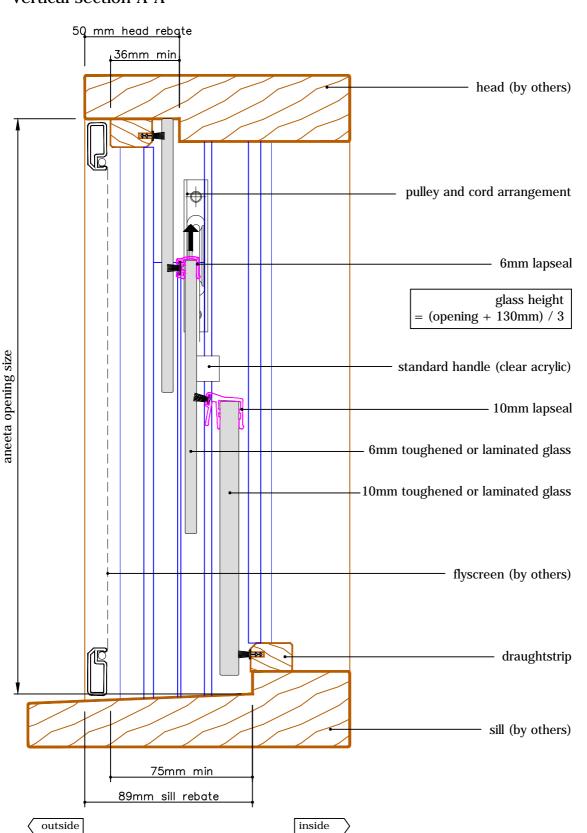

### 3 pane servery 6-10mm sashless double hung in timber frames (middle pane moving - medium box) $A_{PSUF}_{Outside view}$

with aluminium covers vertical section A-A

#### 3 pane servery 6-10mm sashless double hung in timber frames (middle pane moving - medium box)